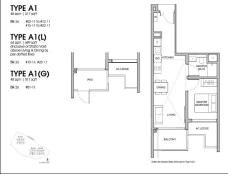

■ FLOOR/LEVEL: N/A - N/A

■ BED ROOMS: ■ BATH ROOMS:

■ MAIDS ROOMS: N/A
■ PARKING SPACES: N/A

■ LAYOUT TYPE: REGULAR

■ FACING: N/A
■ VIEWING: OTHER

■ **SELLING PRICE**: CALL FOR PRICE!

**■ COMPLETION YEAR:** 2028